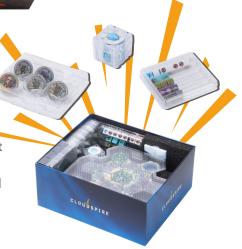

Plastic discs

Plastic stands

Spinners

Acrylic stars

Escape from Stalingrad Z
by Raybox Games

You can view it in our sample kit!

**Cloudspire**Thip Theory Games

In the Hall of the Mountain King Burnt Island Games

### **Cloudspire**Chip Theory Games

A well-designed, quality insert is essential for games with many components. Gameland could help you design a custom insert for your game.