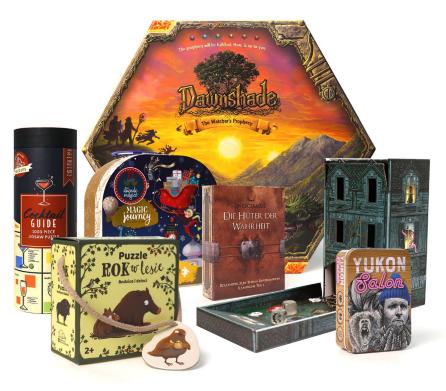

### **WOODEN COMPONENTS**

Melamine dice

Wooden dice Plastic dice

Dice with sticker

Metal dice Heat transfer printed dice

Pawns

Sand timers

Round tokens Square tokens

Plastic discs

Plastic stands

Spinners

Acrylic stars

Escape from Stalingrad Z
by Raybox Games

You can view it in our sample kit!

**Cloudspire**Thip Theory Games

In the Hall of the Mountain King Burnt Island Games